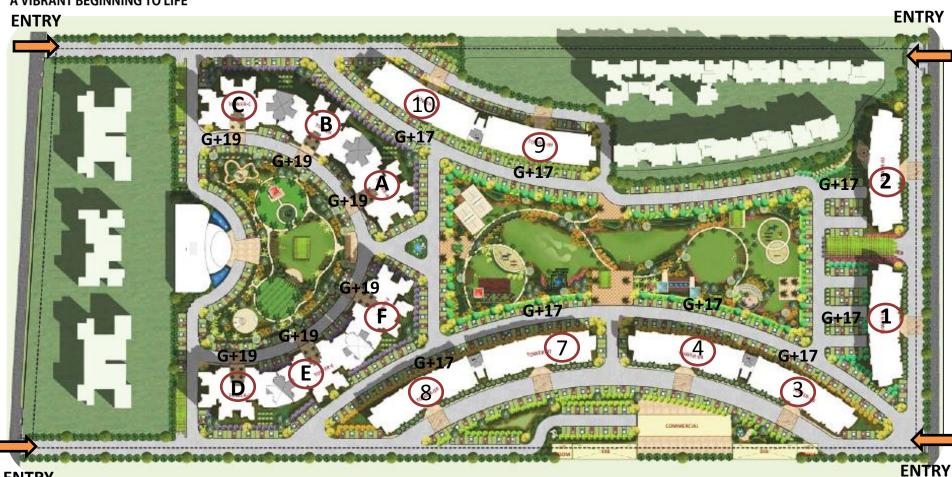

### **SITE LOCATION**



## CP Kukreja Associates Architects & Engineers



**ENTRY** 

### **MASTER PLAN**





NORTH POINT



# 1BHK (STUDIO) APARTMENTS (CLUSTER PLAN)











TYPICAL 1 BHK
STUDIO APARTMENT
UNIT PLAN

**SALEABLE AREA:** 470 SQ.FT.

(TYPE-C)

### **STUDIO APARTMENTS**

5'-0" X 7'-3"

TYPICAL UNIT PLAN



### 1BHK (1 BHK + STUDY) APARTMENTS (CLUSTER PLAN)



The life you deserve





## 1BHK (1 BHK + STUDY) APARTMENTS Logix Group (TYPE-D,UNIT PLAN)



The life you deserve



**TYPICAL 1 BHK+ STUDY APARTMENT UNIT PLAN** 

**SALEABLE AREA:** 940 SQ.FT.

(TYPE-D)



## 1BHK (1 BHK + STUDY) APARTMENTS Logix Group (TYPE-E UNIT PLAN)





**TYPICAL 1 BHK+ STUDY APARTMENT UNIT PLAN** 

**SALEABLE AREA:** 940 SQ.FT.

(TYPE-E)



# 1 BHK (STUDIO) APARTMENTS UNIT DETAILS



|                              | TOWER-ST-1 to ST10 |                                                         |
|---