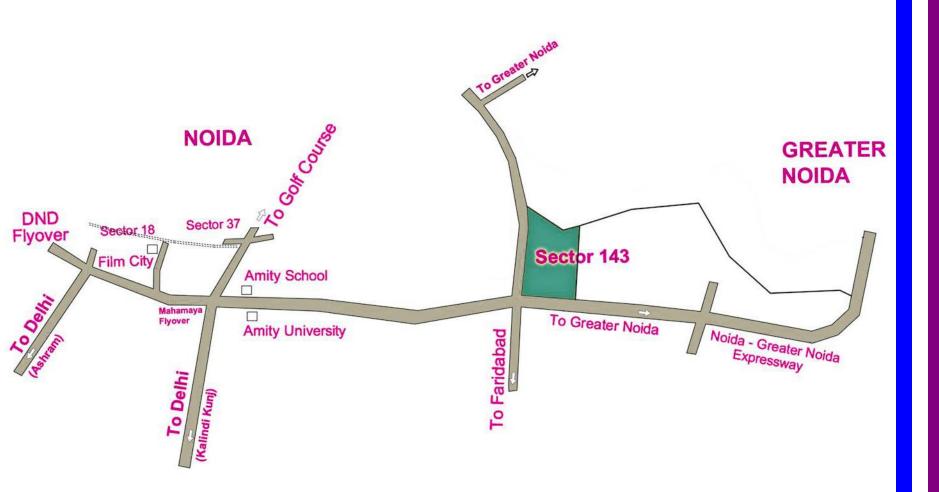

### **SITE LOCATION**



## CP Kukreja Associates Architects & Engineers



**ENTRY** 

### **MASTER PLAN**





NORTH POINT



# 1BHK (STUDIO) APARTMENTS (CLUSTER PLAN)











TYPICAL 1 BHK
STUDIO APARTMENT
UNIT PLAN

**SALEABLE AREA:** 470 SQ.FT.

(TYPE-C)

### **STUDIO APARTMENTS**

5'-0" X 7'-3"

TYPICAL UNIT PLAN



### 1BHK (1 BHK + STUDY) APARTMENTS (CLUSTER PLAN)



The life you deserve





## 1BHK (1 BHK + STUDY) APARTMENTS Logix Group (TYPE-D,UNIT PLAN)



The life you deserve



**TYPICAL 1 BHK+ STUDY APARTMENT UNIT PLAN** 

**SALEABLE AREA:** 940 SQ.FT.

(TYPE-D)



## 1BHK (1 BHK + STUDY) APARTMENTS Logix Group (TYPE-E UNIT PLAN)





**TYPICAL 1 BHK+ STUDY APARTMENT UNIT PLAN** 

**SALEABLE AREA:** 940 SQ.FT.

(TYPE-E)



# 1 BHK (STUDIO) APARTMENTS UNIT DETAILS



|