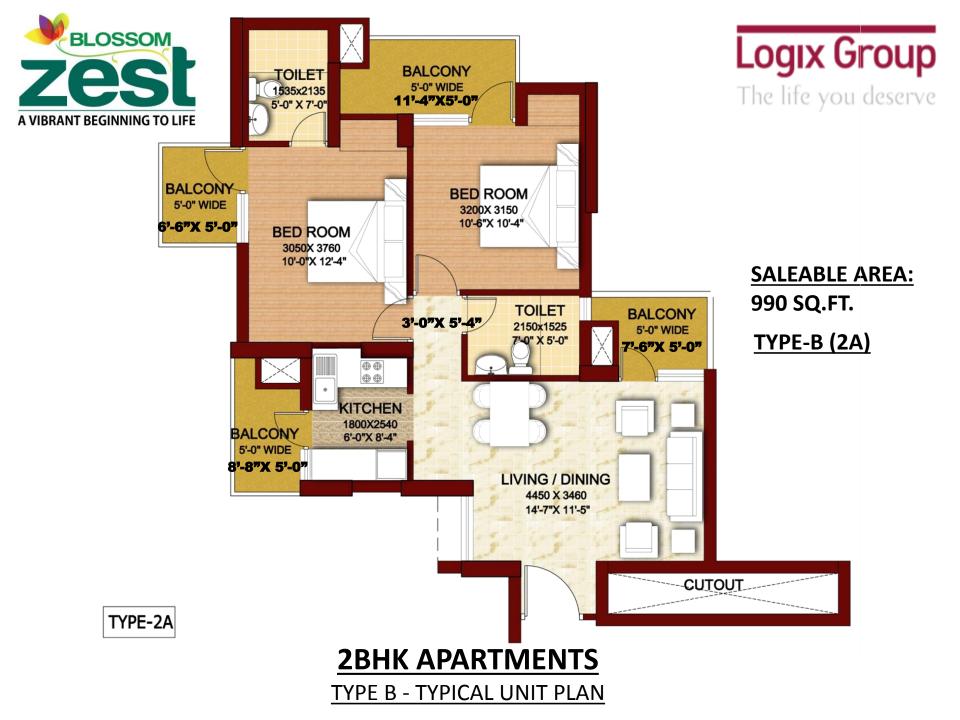

## **Logix Group**

The life you deserve

SALEABLE AREA: 990 SQ.FT. TYPE-B (2)

TYPE B - TYPICAL UNIT PLAN