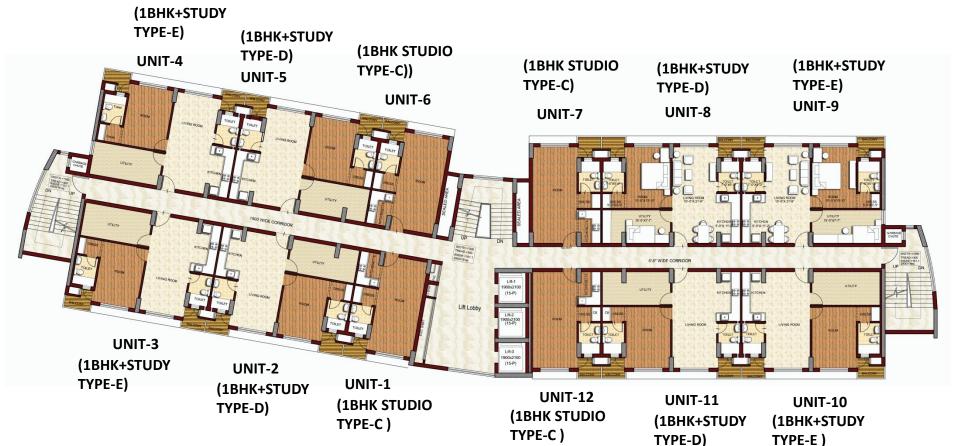

### **MASTER PLAN**

NORTH POINT

# 1 BHK (STUDIO) APARTMENTS UNIT DETAILS

|                              | TOWER-ST-1 to ST10 |                                                         |
|------------------------------|--------------------|---------------------------------------------------------|
| UNIT AREAS                   |                    | STUDIO UNITS :-470 Sq ft ,<br>1BHK +STUDY :- 950 Sq.ft. |
| TOTAL NO. OF TOWERS          |                    | 8                                                       |
| TOWER CONFIGURATION          |                    | G+17                                                    |
| NO. OF UNITS PER FLOOR       |                    | 20 FROM 1 <sup>st</sup> TO 12 <sup>th</sup> FLOOR       |
| NO. OF UNITS PER FLOOR       |                    | 12 FROM 13 <sup>TH</sup> TO 17 <sup>TH</sup> FLOOR      |
| NO. OF UNITS ON GROUND FLOOR |                    | 8                                                       |
| TOTAL NUMBER OF UNITS        |                    | 1984 +480 = 2464                                        |