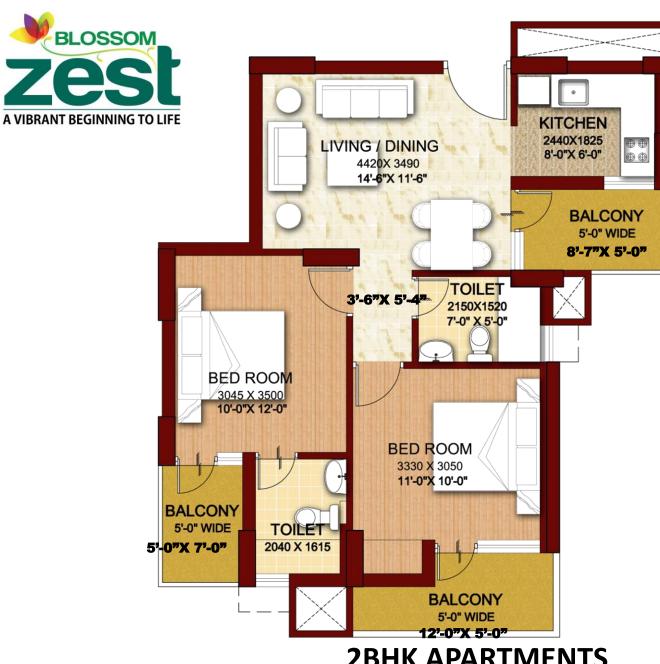

# 2BHK APARTMENTS (CLUSTER PLAN)

Logix Group

The life you deserve

TOWER-A,B,C,D,E & F ←────TYPE B ─────

# 2BHK APARTMENTS UNIT DETAILS

| TOWER-A,B,C,D,E & F                      |        |           |
|------------------------------------------|--------|-----------|
| UNIT AREA                                |        |           |
| TYPE-A                                   |        | 920 Sq.ft |
| TYPE-B                                   |        | 990 Sq.ft |
| TOTAL NO. OF TOWERS                      |        | 6         |
| TOWER CONFIGURATION                      |        | G+19      |
| NO. OF UNITS PER FLOOR                   |        | 8         |
| 2 BHK                                    | TYPE-A | 2         |
| 2 BHK                                    | TYPE-B | 6         |
| NO. OF UNITS ON GROUND FLOOR ONLY TYPE-B |        | 4         |
| TOTAL NUMBER OF UNITS                    | TYPE-A | 228       |
|                                          | TYPE-B | 708       |
| TOTAL                                    |        | 936       |