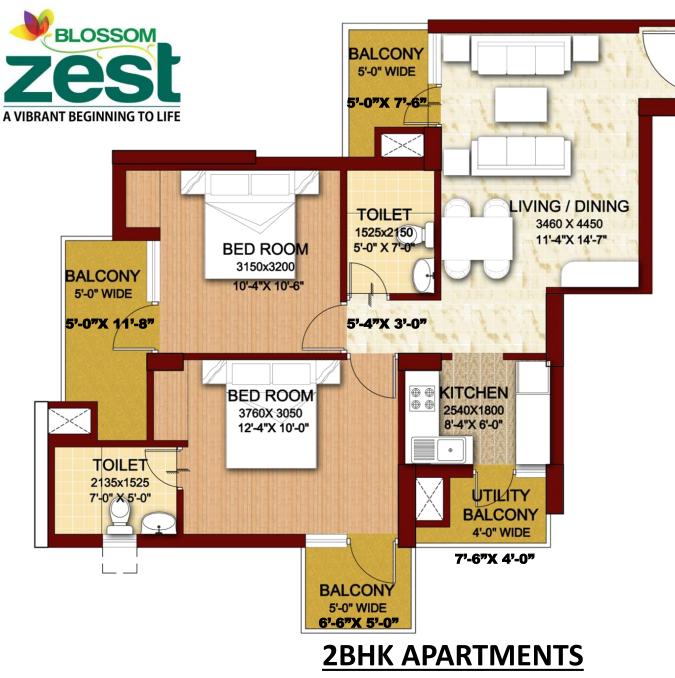

## **Logix Group**

The life you deserve

SALEABLE AREA: 990 SQ.FT. TYPE-B (2)

TYPE B - TYPICAL UNIT PLAN