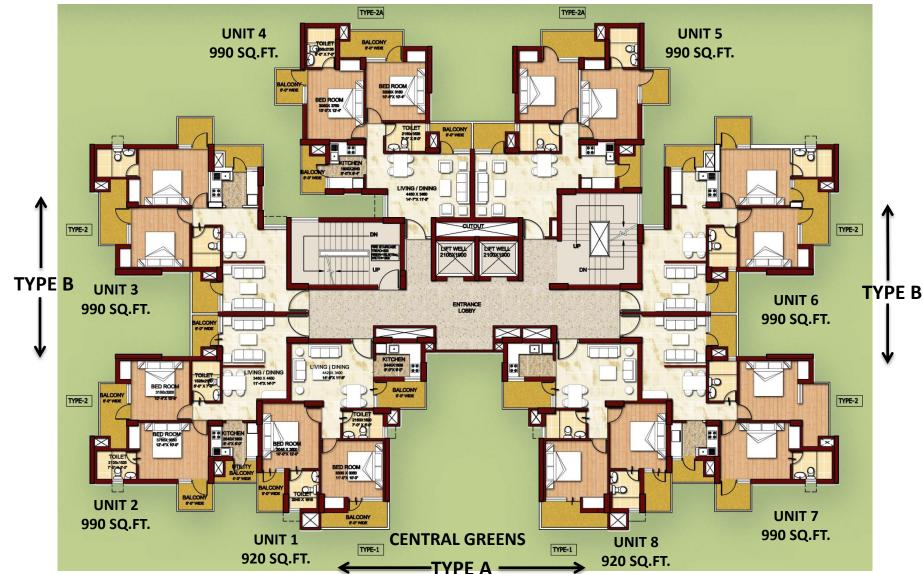

# 2BHK APARTMENTS (CLUSTER PLAN)

Logix Group

The life you deserve

TOWER-A,B,C,D,E & F ←────TYPE B ─────

# 2BHK APARTMENTS UNIT DETAILS

| TOWER-A,B,C,D,E & F                      |        |           |
|------------------------------------------|--------|-----------|
| UNIT AREA                                |        |           |
| TYPE-A                                   |        | 920 Sq.ft |
| TYPE-B                                   |        | 990 Sq.ft |
| TOTAL NO. OF TOWERS                      |        | 6         |
| TOWER CONFIGURATION                      |        | G+19      |
| NO. OF UNITS PER FLOOR                   |        | 8         |
| 2 BHK                                    | TYPE-A | 2         |
| 2 BHK                                    | TYPE-B | 6         |
| NO. OF UNITS ON GROUND FLOOR ONLY TYPE-B |        | 4         |
| TOTAL NUMBER OF UNITS                    | TYPE-A | 228       |
|                                          | TYPE-B | 708       |
| TOTAL                                    |        | 936       |