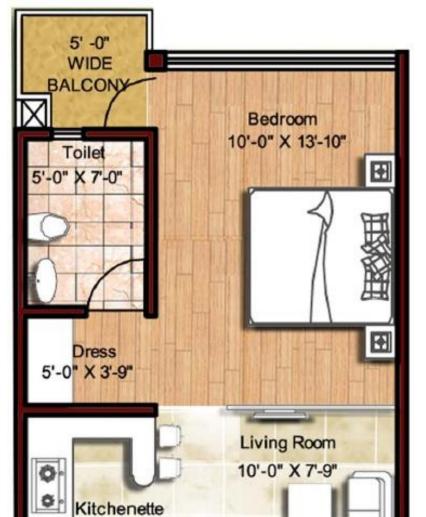

# 1BHK (STUDIO) APARTMENTS (CLUSTER PLAN)

TYPICAL 1 BHK
STUDIO APARTMENT
UNIT PLAN

**SALEABLE AREA:** 470 SQ.FT.

(TYPE-C)

### **STUDIO APARTMENTS**

5'-0" X 7'-3"

TYPICAL UNIT PLAN