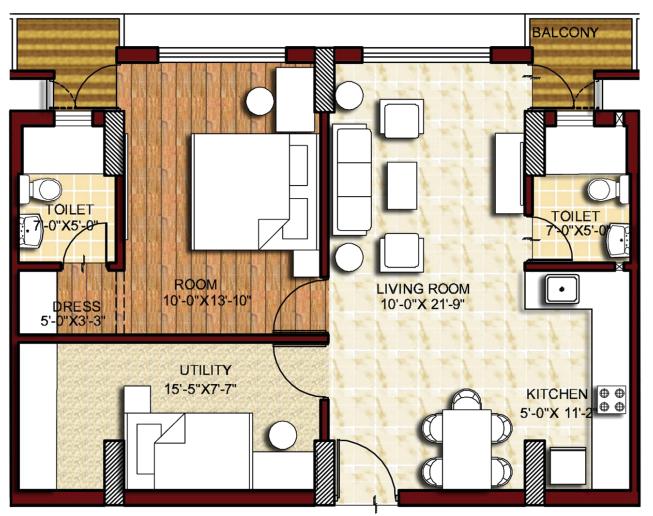

## 1BHK (1 BHK + STUDY) APARTMENTS Logix Group (TYPE-D,UNIT PLAN)

The life you deserve

**TYPICAL 1 BHK+ STUDY APARTMENT UNIT PLAN** 

**SALEABLE AREA:** 940 SQ.FT.

(TYPE-D)

## 1BHK (1 BHK + STUDY) APARTMENTS Logix Group (TYPE-E UNIT PLAN)

**TYPICAL 1 BHK+ STUDY APARTMENT UNIT PLAN** 

**SALEABLE AREA:** 940 SQ.FT.

(TYPE-E)