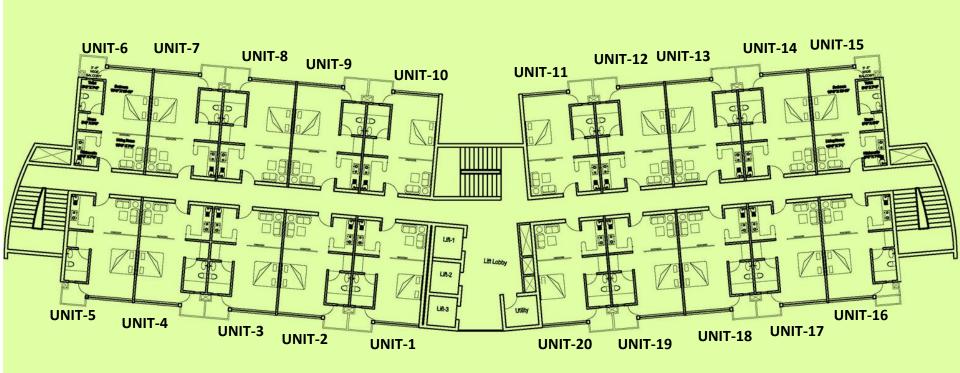

# 1BHK (STUDIO) APARTMENTS (CLUSTER PLAN)

TYPICAL 1 BHK
STUDIO APARTMENT
UNIT PLAN

**SALEABLE AREA:** 470 SQ.FT.

(TYPE-C)

### **STUDIO APARTMENTS**

5'-0" X 7'-3"

TYPICAL UNIT PLAN