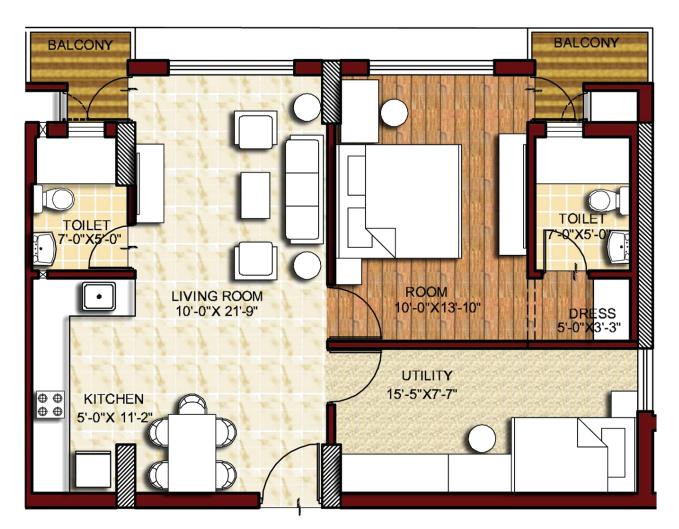

# 2BHK APARTMENTS (CLUSTER PLAN)

Logix Group

The life you deserve

TOWER-A,B,C,D,E & F ←────TYPE B ─────

Logix Group

The life you deserve

**SALEABLE AREA:** 920 SQ.FT.

**TYPE-A (1)** 

 $\times$ 

**2BHK APARTMENTS** 

TYPE A - TYPICAL UNIT PLAN

## **Logix Group**

The life you deserve

SALEABLE AREA: 990 SQ.FT. TYPE-B (2)

TYPE B - TYPICAL UNIT PLAN